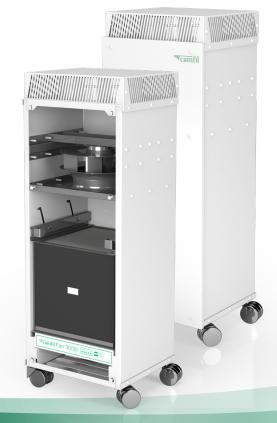

## CamCleaner CC500

Designed with a true HEPA filter inside — factory tested to a minimum of 99.97% efficient — the versatile CamCleaner CC500 can be used as a portable air purifier or ducted negative air pressure system to protect patients, staff and visitors from airborne viruses, pathogens, and harmful particles.

The CC500's true HEPA filter combined with a 5-Star, MERV-9A prefilter help control the risks of harmful pollutants and contaminants in . . .

- Patient/resident rooms
- Procedure rooms
- Isolation rooms
- Medical/dental laboratories
- Infection control areas